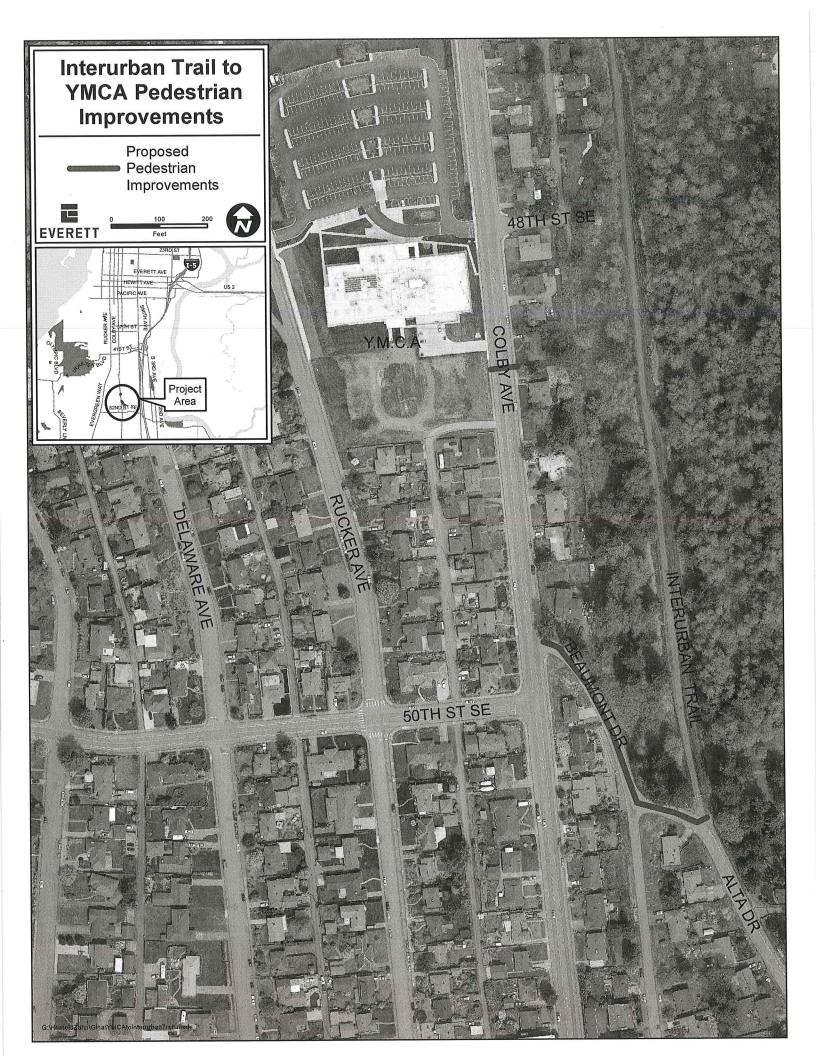

Council Bill #

Request for Final Acceptance & Certificate of Completion for IUT to YMCA Ped Improvements **Project title:** 

| Agenda dates requested:  |
|--------------------------|
| Briefing                 |
| Proposed action          |
| Consent 07/24/24         |
| Action                   |
| Ordinance                |
| Public hearing           |
| Yes X No                 |
| Budget amendment:        |
| Yes X No                 |
|                          |
| PowerPoint presentation: |
| Yes X No                 |
| Attachments:             |
| Attaciments.             |
|                          |
| Department(s) involved:  |
| Public Works, Admin      |
| Contact                  |
| Contact person:          |
| Tom Hood                 |
| Phone number:            |
| 425-257-8809             |
|                          |
| Email:                   |
| Thood@everettwa.gov      |
|                          |
|                          |
|                          |
|                          |
|                          |
|                          |
| Initialed by:            |
| TH for RLS               |
| Department head          |
| •                        |
| Administration           |
|                          |
| Council President        |
|                          |
|                          |

| Project:          | Interurban Trail to YMCA Pedestrian Improvements |
|-------------------|--------------------------------------------------|
| Partner/Supplier: | Always Active Services, LLC                      |
| Location:         | Alta Dr, Beaumont DR to Colby Ave & to the YMCA  |
| Preceding action: | Contract Award-June 15, 2022                     |
| Fund:             | 303                                              |
|                   |                                                  |

# **Project summary statement:**

The general contractor, Always Active Services LLC., completed the Interurban Trail to YMCA Pedestrian Improvements project in accordance with the project's plans and specifications and to the satisfaction of the Public Works Department.

# Recommendation (exact action requested of Council):

Accept the Interurban Trail to YMCA Pedestrian Improvements Project as complete and authorize the Mayor to sign the Certificate of Completion.