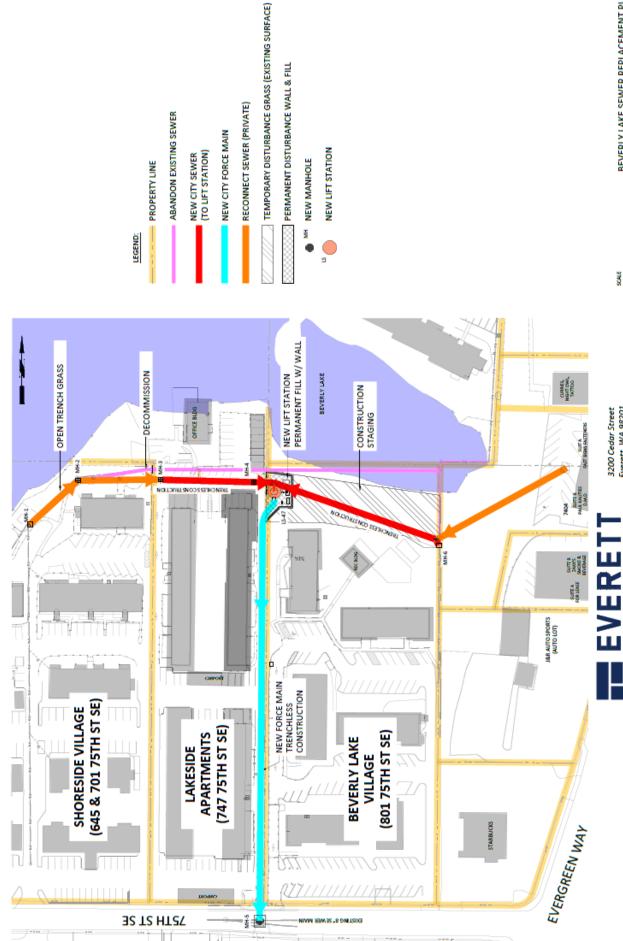

|
| Council Preside                                    | ent             |                                                                                                                                                                                                                                                                      |
|                                                    |                 |                                                                                                                                                                                                                                                                      |





3200 Cedar Street Everett, WA 98201 425.257.8800 everettwa.gov

PUBLIC WORKS



Council President

**Project title:** Request for Final Acceptance & Certificate of Completion for WPFC TFI Bar Screen Upgrades Project

| Council Bill #                                 | · · · · · · · · · · · · · · · · · · ·                                 |                                                                                            |
|------------------------------------------------|-----------------------------------------------------------------------|--------------------------------------------------------------------------------------------|
| Council Bill #                                 | <b>Project:</b> WPFC TFI Bar Screen                                   | Upgrades