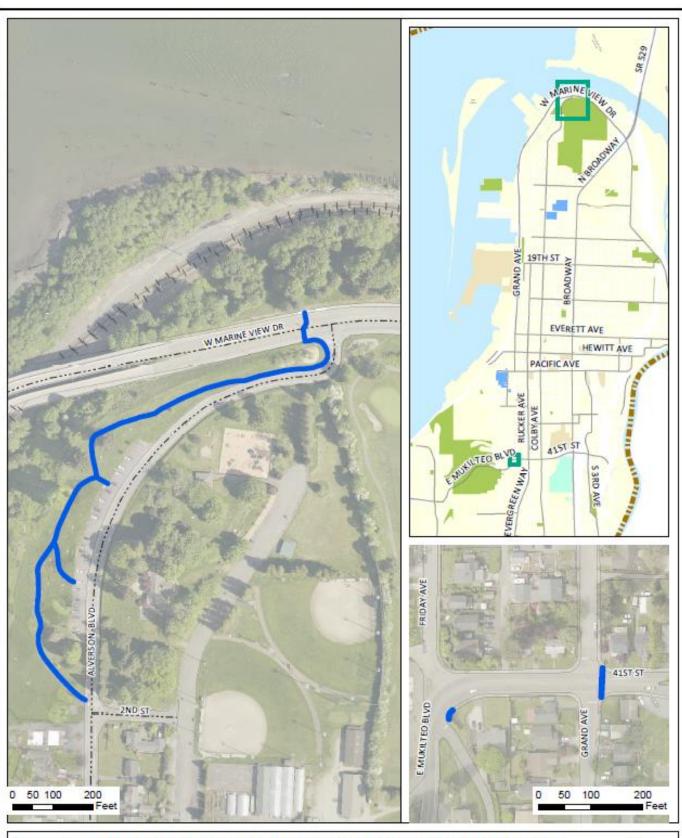

# WDFW-LAW ENFORCEMENT SRVS-AMEND NO.1.PDF

(6) Authorize A Call For Bids For The West Marine View Drive/Alverson Blvd And 41st/Grand Ave Pedestrian Improvements Project.

Documents:

# WMVD-ALVERSON AND 41ST-GRAND PED IMP-CALL FOR BIDS.PDF

(7) Adopt Resolution Authorizing The Surplus Of Timber And Call For Bids On The Russula Commercial Thin Timber Sale.

Documents: